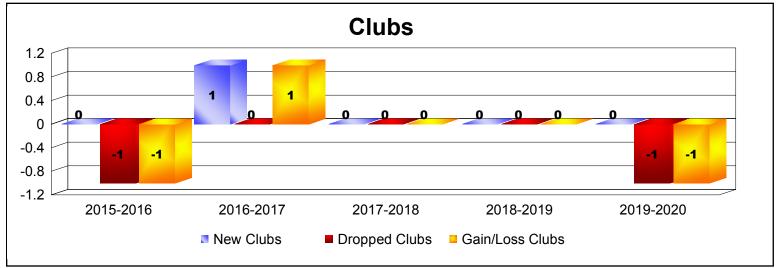

District 6 NE As of December 2019 Cumulative

| Year      | New<br>Clubs | Dropped<br>Clubs | Gain/<br>Loss<br>Clubs | New<br>Members | Charter<br>Members | Reinstate<br>Members | Transfer<br>Members | Total<br>Member<br>Added | Total<br>Members<br>Dropped | Gain/<br>Loss<br>Members |
|-----------|--------------|------------------|------------------------|----------------|--------------------|----------------------|---------------------|--------------------------|-----------------------------|--------------------------|
| 2015-2016 | 0            | -1               | -1                     | 68             | 0                  | 6                    | 3                   | 77                       | -125                        | -48                      |
| 2016-2017 | 1            | 0                | 1                      | 105            | 21                 | 5                    | 12                  | 143                      | -123                        | 20                       |
| 2017-2018 | 0            | 0                | 0                      | 100            | 0                  | 14                   | 3                   | 117                      | -128                        | -11                      |
| 2018-2019 | 0            | 0                | 0                      | 80             | 1                  | 14                   | 0                   | 95                       | -164                        | -69                      |
| 2019-2020 | 0            | -1               | -1                     | 37             | 0                  | 4                    | 2                   | 43                       | -43                         | 0                        |
| Average   | 0            | 0                | 0                      | 78             | 4                  | 9                    | 4                   | 95                       | -117                        | -22                      |