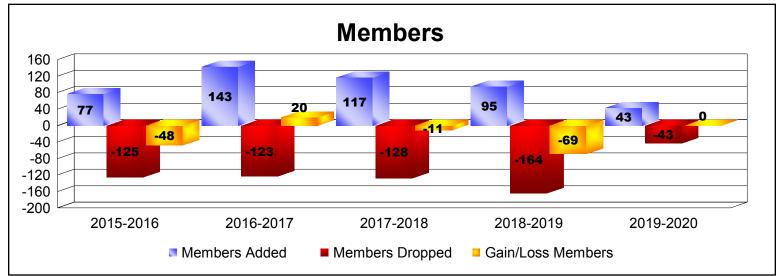

District 6 NE As of December 2019 Cumulative

| Year      | New<br>Clubs | Dropped<br>Clubs | Gain/<br>Loss<br>Clubs | New<br>Members | Charter<br>Members | Reinstate<br>Members | Transfer<br>Members | Total<br>Member<br>Added | Total<br>Members<br>Dropped | Gain/<br>Loss<br>Members |
|-----------|--------------|------------------|------------------------|----------------|--------------------|----------------------|---------------------|--------------------------|-----------------------------|--------------------------|
| 2015-2016 | 0            | -1               | -1                     | 68             | 0                  | 6                    | 3                   | 77                       | -125                        | -48                      |
| 2016-2017 | 1            | 0                | 1                      | 105            | 21                 | 5                    | 12                  | 143                      | -123                        | 20                       |
| 2017-2018 | 0            | 0                | 0                      | 100            | 0                  | 14                   | 3                   | 117                      | -128                        | -11                      |
| 2018-2019 | 0            | 0                | 0                      | 80             | 1                  | 14                   | 0                   | 95                       | -164                        | -69                      |
| 2019-2020 | 0            | -1               | -1                     | 37             | 0                  | 4                    | 2                   | 43                       | -43                         | 0                        |
| Average   | 0            | 0                | 0                      | 78             | 4                  | 9                    | 4                   | 95                       | -117                        | -22                      |